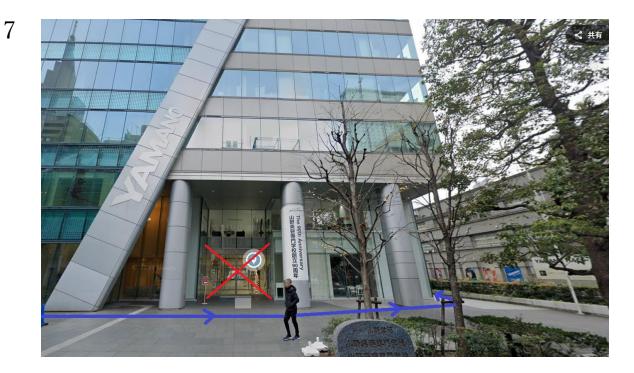

Yamano Japanese Language School's entrance is on the B1 floor.

Passing the entrance for guests of "Yamano Beauty College", turn left at the end of the street.

8

Walk along the wall of the building.

9

Head in the direction of the stairs going down.