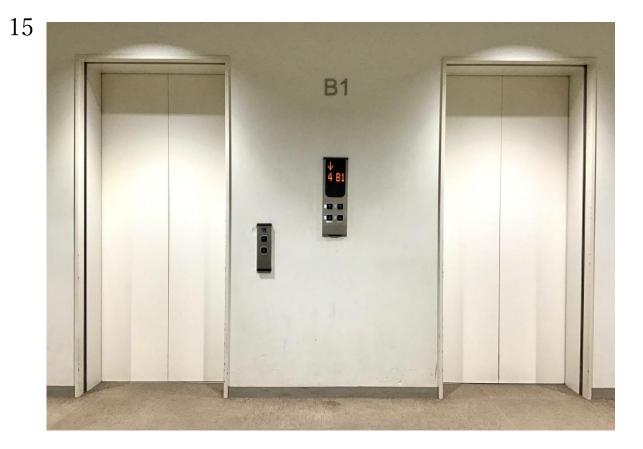

After exiting the doorway, turn right.

Head for the elevators.

Take the elevator to the reception desk of the Yamano Japanese

Language School Office on the 7th floor.