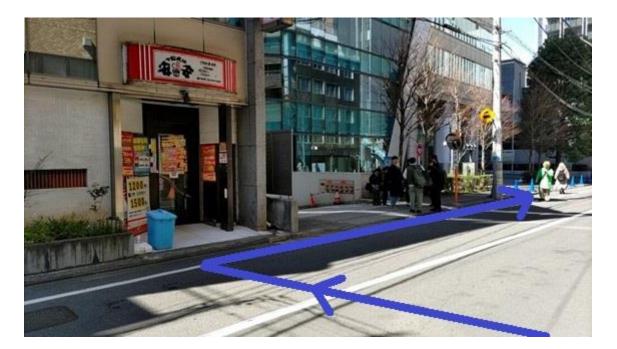

Cross the pedestrian crossing in front of the "Biyou Kaikan (美容会館)" and go north. (The Odakyu Hotel Century Southern Tower (小田急ホテ ルセンチュリーサザンタワー)can be seen at the far end of the building.)

Move along the passage between the buildings until you reach the end of the street.

3

5

At the end of the street, turn right. The "Yamano Beauty College (山野 美容専門学校)" building (My Tower) is immediately on your left.

The main entrance of the building is for guests of the "Yamano Beauty College". This entrance is <u>"NO ENTRY"</u>.