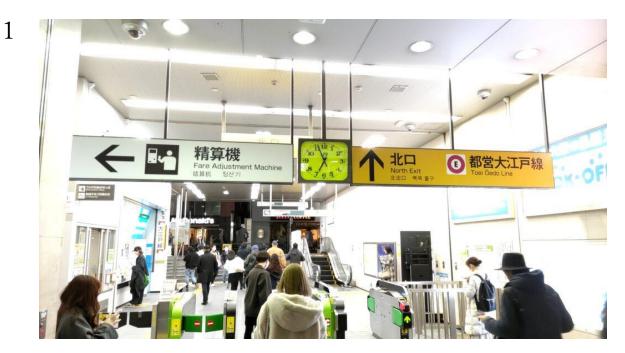

## • Route from Yoyogi Station

Get off at JR Yoyogi Station and go to the North

美容専門学校)" which is located in the same building.

Exit JR Yoyogi Station from the North Gate (北口).

2

Turn right on the street immediately after exiting the North Gate.