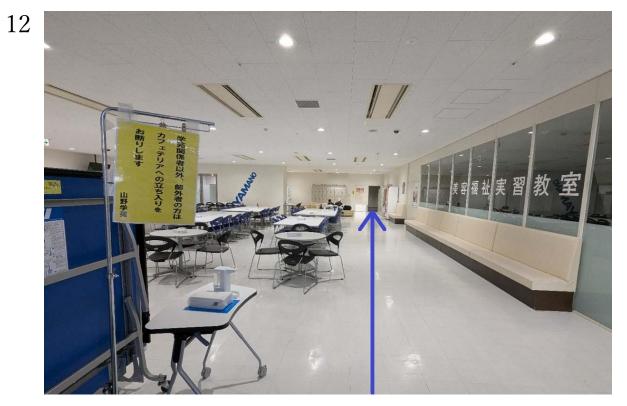

There is a staircase going down, go to the B1 floor.

% The escalator is **only up**. Use the **stairs to go down**.

11

Enter the cafeteria doorway.

Continue straight to the doorway at the far end of the cafeteria.

After exiting the doorway, turn right.

Head for the elevators.

Take the elevator to the reception desk of the Yamano Japanese

Language School Office on the 7th floor.