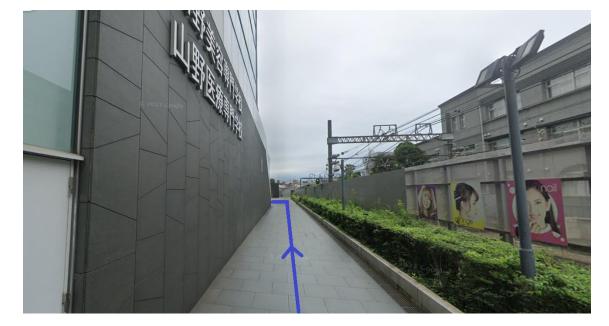

Yamano Japanese Language School's entrance is on the B1 floor.

Passing the entrance for guests of "Yamano Beauty College", turn left at the end of the street.

8

Walk along the wall of the building.

9

Head in the direction of the stairs going down.