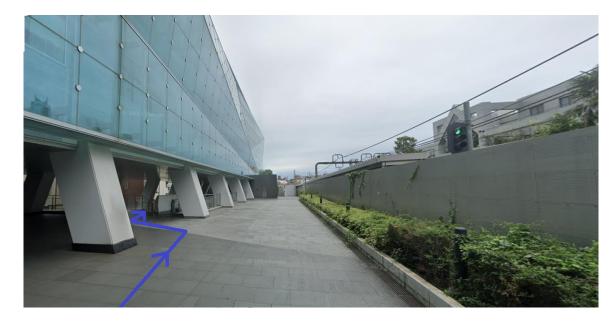

Yamano Japanese Language School's entrance is on the B1 floor.

Passing the entrance for guests of "Yamano Beauty College", turn left at the end of the street.

8

Walk along the wall of the building.

9

Head in the direction of the stairs going down.