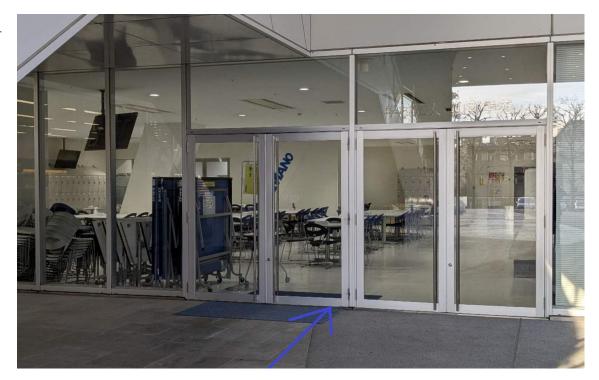

There is a staircase going down, go to the B1 floor.

% The escalator is **only up**. Use the **stairs to go down**.

11

Enter the cafeteria doorway.

Continue straight to the doorway at the far end of the cafeteria.