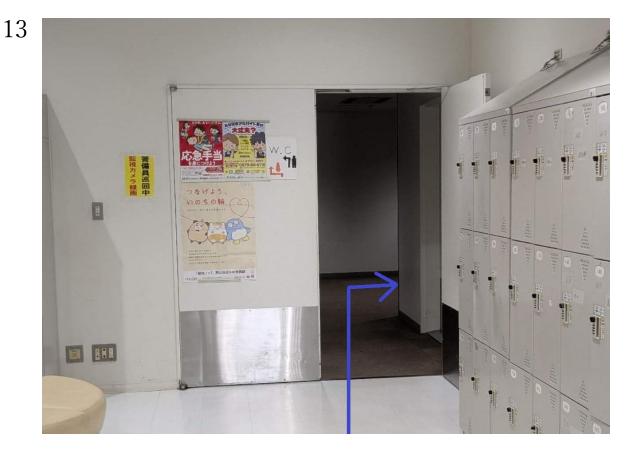

There is a staircase going down, go to the B1 floor.

% The escalator is **only up**. Use the **stairs to go down**.

11

Enter the cafeteria doorway.

Continue straight to the doorway at the far end of the cafeteria.

After exiting the doorway, turn right.

Head for the elevators.

Take the elevator to the reception desk of the Yamano Japanese

Language School Office on the 7th floor.