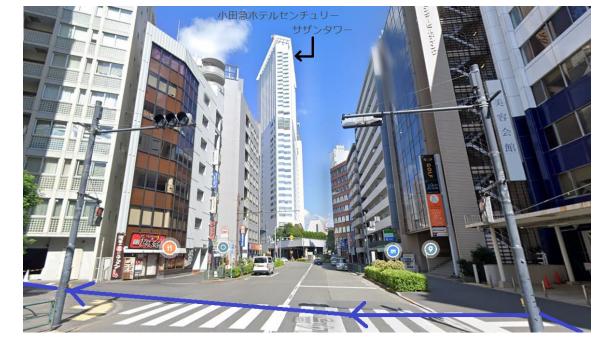

Cross the pedestrian crossing in front of the "Biyou Kaikan (美容会館)" and go north. (The Odakyu Hotel Century Southern Tower (小田急ホテ ルセンチュリーサザンタワー)can be seen at the far end of the building.)

Move along the passage between the buildings until you reach the end of the street.

3

5

At the end of the street, turn right. The "Yamano Beauty College (山野 美容専門学校)" building (My Tower) is immediately on your left.

The main entrance of the building is for guests of the "Yamano Beauty College". This entrance is <u>"NO ENTRY"</u>.