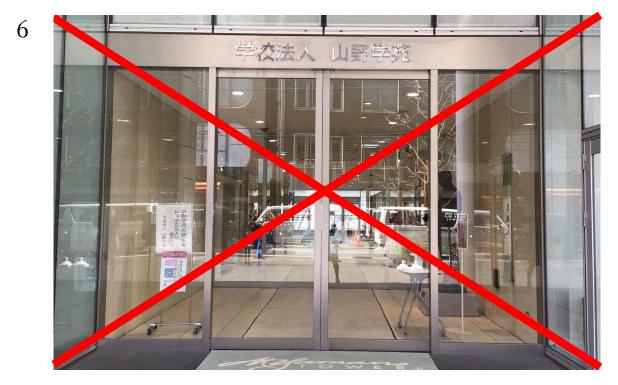

3

5

At the end of the street, turn right. The "Yamano Beauty College (山野 美容専門学校)" building (My Tower) is immediately on your left.

The main entrance of the building is for guests of the "Yamano Beauty College". This entrance is <u>"NO ENTRY"</u>.