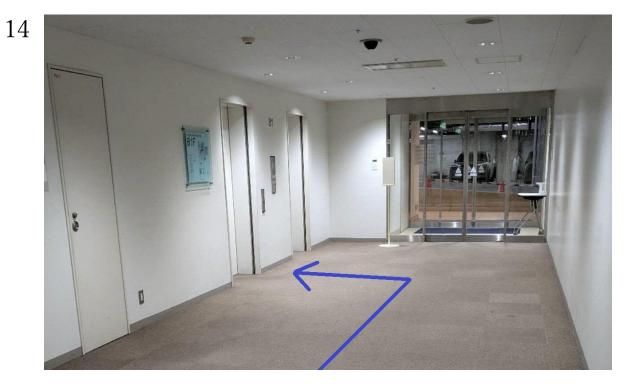

After exiting the doorway, turn right.

Head for the elevators.

Take the elevator to the reception desk of the Yamano Japanese

Language School Office on the 7th floor.