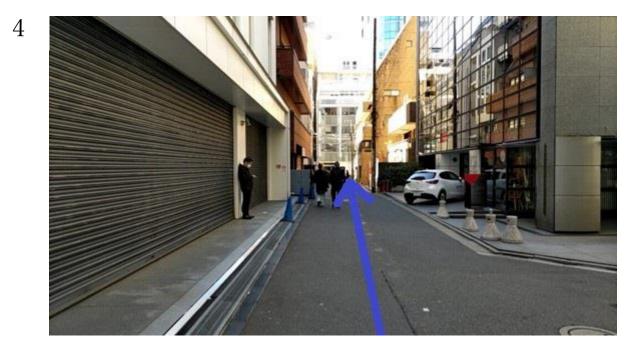

3

5

At the end of the street, turn right. The "Yamano Beauty College (山野 美容専門学校)" building (My Tower) is immediately on your left.

The main entrance of the building is for guests of the "Yamano Beauty College". This entrance is <u>"NO ENTRY"</u>.

Yamano Japanese Language School's entrance is on the B1 floor.

Passing the entrance for guests of "Yamano Beauty College", turn left at the end of the street.

8

Walk along the wall of the building.

9

Head in the direction of the stairs going down.