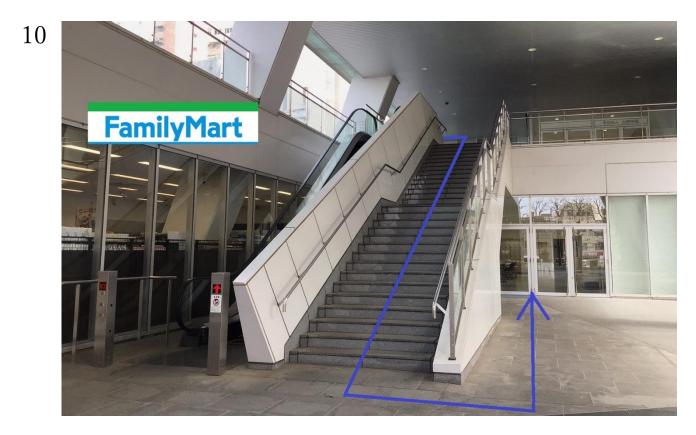

Yamano Japanese Language School's entrance is on the B1 floor.

Passing the entrance for guests of "Yamano Beauty College", turn left at the end of the street.

8

Walk along the wall of the building.

9

Head in the direction of the stairs going down.

There is a staircase going down, go to the B1 floor.

% The escalator is **only up**. Use the **stairs to go down**.

11

Enter the cafeteria doorway.

Continue straight to the doorway at the far end of the cafeteria.