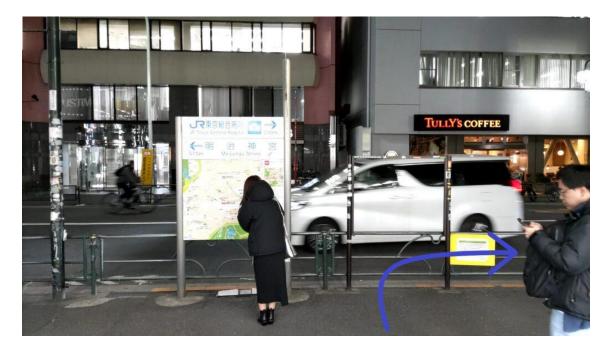

## • Route from Yoyogi Station

Get off at JR Yoyogi Station and go to the North

美容専門学校)" which is located in the same building.

Exit JR Yoyogi Station from the North Gate (北口).

2

Turn right on the street immediately after exiting the North Gate.

Cross the pedestrian crossing in front of the "Biyou Kaikan (美容会館)" and go north. (The Odakyu Hotel Century Southern Tower (小田急ホテ ルセンチュリーサザンタワー)can be seen at the far end of the building.)

Move along the passage between the buildings until you reach the end of the street.